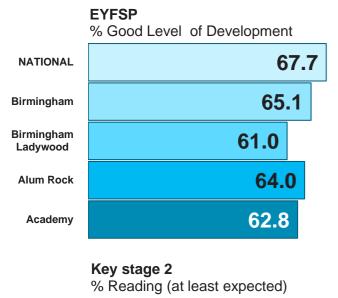

## 2023/24

# **The Rosary Catholic Primary School**



URN / DfE: 3303325 / 148439

Type: Primary - Academy converter (opened 01/09/2021)

Location: Alum Rock, Ladywood, B8 3SF

**Ofsted:** Good (13/03/2024)

Primary Roll: 370

Trust: ST TERESA OF CALCUTTA MULTI ACADEMY COMPANY

Constituency Birmingham Academy Ward 42.3% FSM: 38.1% 42.7% 51.5% 43.8% 53% 43.8% Disadvantaged: 39.5% EAL: 38.4% 75.8% 69.4% 42.9% SEN: 27.6% 19.4% 20.5% 19.9% 7.7% 7% Overall Absence:

(Six half terms 2023)





## Phonics

% Year 1 Working At



#### Key stage 2

% Writing (at least expected)



#### Key stage 2

% Reading, Writing & Maths (at least expected)



### Key stage 2

% Maths (at least expected)