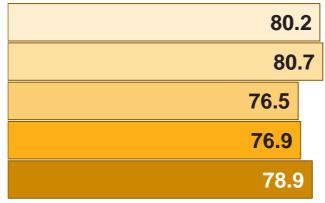

## 2023/24

# **The Rosary Catholic Primary School**



URN / DfE: 3303325 / 148439

Type: Primary - Academy converter (opened 01/09/2021)

Location: Alum Rock, Ladywood, B8 3SF

**Ofsted:** Good (13/03/2024)

Primary Roll: 370

Trust: ST TERESA OF CALCUTTA MULTI ACADEMY COMPANY

Constituency Birmingham Academy Ward 42.3% FSM: 38.1% 42.7% 51.5% 43.8% 53% 43.8% Disadvantaged: 39.5% EAL: 38.4% 75.8% 69.4% 42.9% SEN: 27.6% 19.4% 20.5% 19.9% 7.7% 7% Overall Absence:

(Six half terms 2023)





## Phonics

% Year 1 Working At



#### Key stage 2

% Writing (at least expected)



#### Key stage 2

% Reading, Writing & Maths (at least expected)



### Key stage 2

% Maths (at least expected)