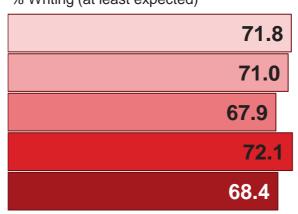

## 2023/24

# **The Rosary Catholic Primary School**



URN / DfE: 3303325 / 148439

Type: Primary - Academy converter (opened 01/09/2021)

Location: Alum Rock, Ladywood, B8 3SF

**Ofsted:** Good (13/03/2024)

Primary Roll: 370

Trust: ST TERESA OF CALCUTTA MULTI ACADEMY COMPANY

Constituency Birmingham Academy Ward 42.3% FSM: 38.1% 42.7% 51.5% 43.8% 53% 43.8% Disadvantaged: 39.5% EAL: 38.4% 75.8% 69.4% 42.9% SEN: 27.6% 19.4% 20.5% 19.9% 7.7% 7% Overall Absence:

(Six half terms 2023)





## Phonics

% Year 1 Working At



#### Key stage 2

% Writing (at least expected)



#### Key stage 2

% Reading, Writing & Maths (at least expected)



### Key stage 2

% Maths (at least expected)