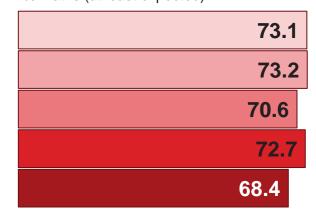

## 2023/24

# **The Rosary Catholic Primary School**



URN / DfE: 3303325 / 148439

Type: Primary - Academy converter (opened 01/09/2021)

Location: Alum Rock, Ladywood, B8 3SF

**Ofsted:** Good (13/03/2024)

Primary Roll: 370

Trust: ST TERESA OF CALCUTTA MULTI ACADEMY COMPANY

Constituency Birmingham Academy Ward 42.3% FSM: 38.1% 42.7% 51.5% 43.8% 53% 43.8% Disadvantaged: 39.5% EAL: 38.4% 75.8% 69.4% 42.9% SEN: 27.6% 19.4% 20.5% 19.9% 7.7% 7% Overall Absence:

(Six half terms 2023)





## Phonics

% Year 1 Working At



#### Key stage 2

% Writing (at least expected)



#### Key stage 2

% Reading, Writing & Maths (at least expected)



### Key stage 2

% Maths (at least expected)