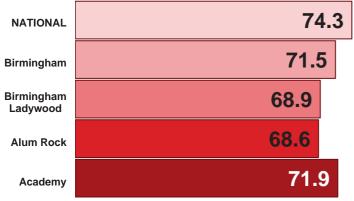

## 2023/24

# **The Rosary Catholic Primary School**



URN / DfE: 3303325 / 148439

Type: Primary - Academy converter (opened 01/09/2021)

Location: Alum Rock, Ladywood, B8 3SF

**Ofsted:** Good (13/03/2024)

Primary Roll: 370

Trust: ST TERESA OF CALCUTTA MULTI ACADEMY COMPANY

Constituency Birmingham Academy Ward 42.3% FSM: 38.1% 42.7% 51.5% 43.8% 53% 43.8% Disadvantaged: 39.5% EAL: 38.4% 75.8% 69.4% 42.9% SEN: 27.6% 19.4% 20.5% 19.9% 7.7% 7% Overall Absence:

(Six half terms 2023)





## Phonics

% Year 1 Working At



#### Key stage 2

% Writing (at least expected)



#### Key stage 2

% Reading, Writing & Maths (at least expected)



### Key stage 2

% Maths (at least expected)