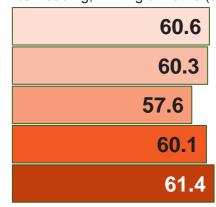

## 2023/24

# **The Rosary Catholic Primary School**



URN / DfE: 3303325 / 148439

Type: Primary - Academy converter (opened 01/09/2021)

Location: Alum Rock, Ladywood, B8 3SF

**Ofsted:** Good (13/03/2024)

Primary Roll: 370

Trust: ST TERESA OF CALCUTTA MULTI ACADEMY COMPANY

Constituency Birmingham Academy Ward 42.3% FSM: 38.1% 42.7% 51.5% 43.8% 53% 43.8% Disadvantaged: 39.5% EAL: 38.4% 75.8% 69.4% 42.9% SEN: 27.6% 19.4% 20.5% 19.9% 7.7% 7% Overall Absence:

(Six half terms 2023)





## Phonics

% Year 1 Working At



#### Key stage 2

% Writing (at least expected)



#### Key stage 2

% Reading, Writing & Maths (at least expected)



### Key stage 2

% Maths (at least expected)